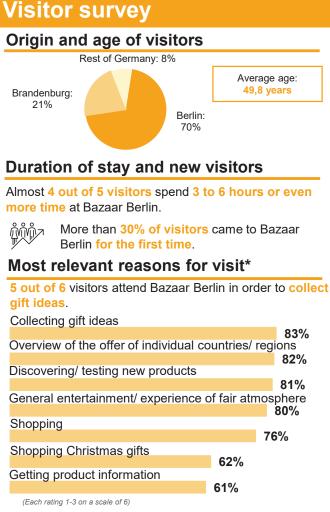

## Segments of exhibition

Almost 7 out of 10 visitors of Bazaar Berlin are very interested in the segment of exhibition World Market.