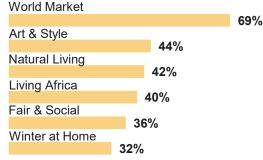

## Segments of exhibition

Almost 7 out of 10 visitors of Bazaar Berlin are very interested in the segment of exhibition World Market.